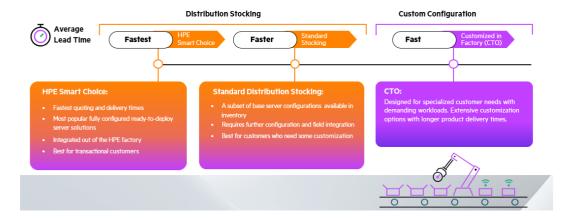

#### How does the lead time of the HPE Smart Choice compare with CTO or BTO offerings?

HPE Smart Choice is designed to drive simple, efficient and fast quoting, ordering and shipment of popular configurations. Within the HPE Supply Chain, HPE Smart Choice SKUs are prioritized to ensure fast delivery, and to ensure we can maintain good inventory levels.

### **HPE ProLiant Server Delivery Lead Time**

Leverage in-stock servers + options inventory!

Distribution sourced to meet customer demand and take advantage of fast delivery times: