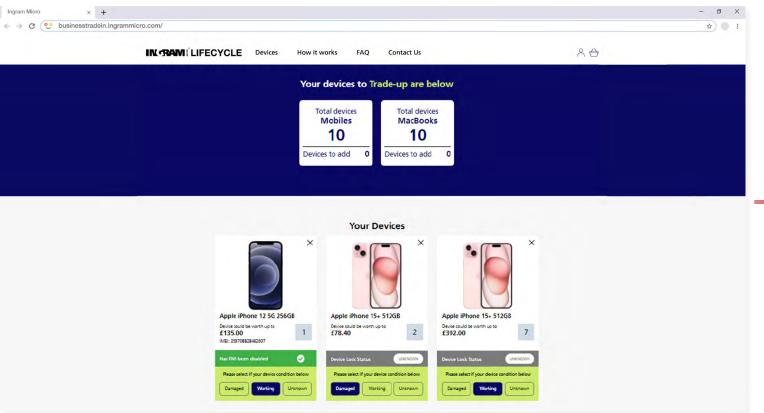

# Placing Your Order

4

Enter the device quantities and the details for each device

5

Select the condition of the devices, choosing from working, damaged or unknown and checkout

6

Fill out your details and await an email confirmation including postage options and QR codes to send to employees