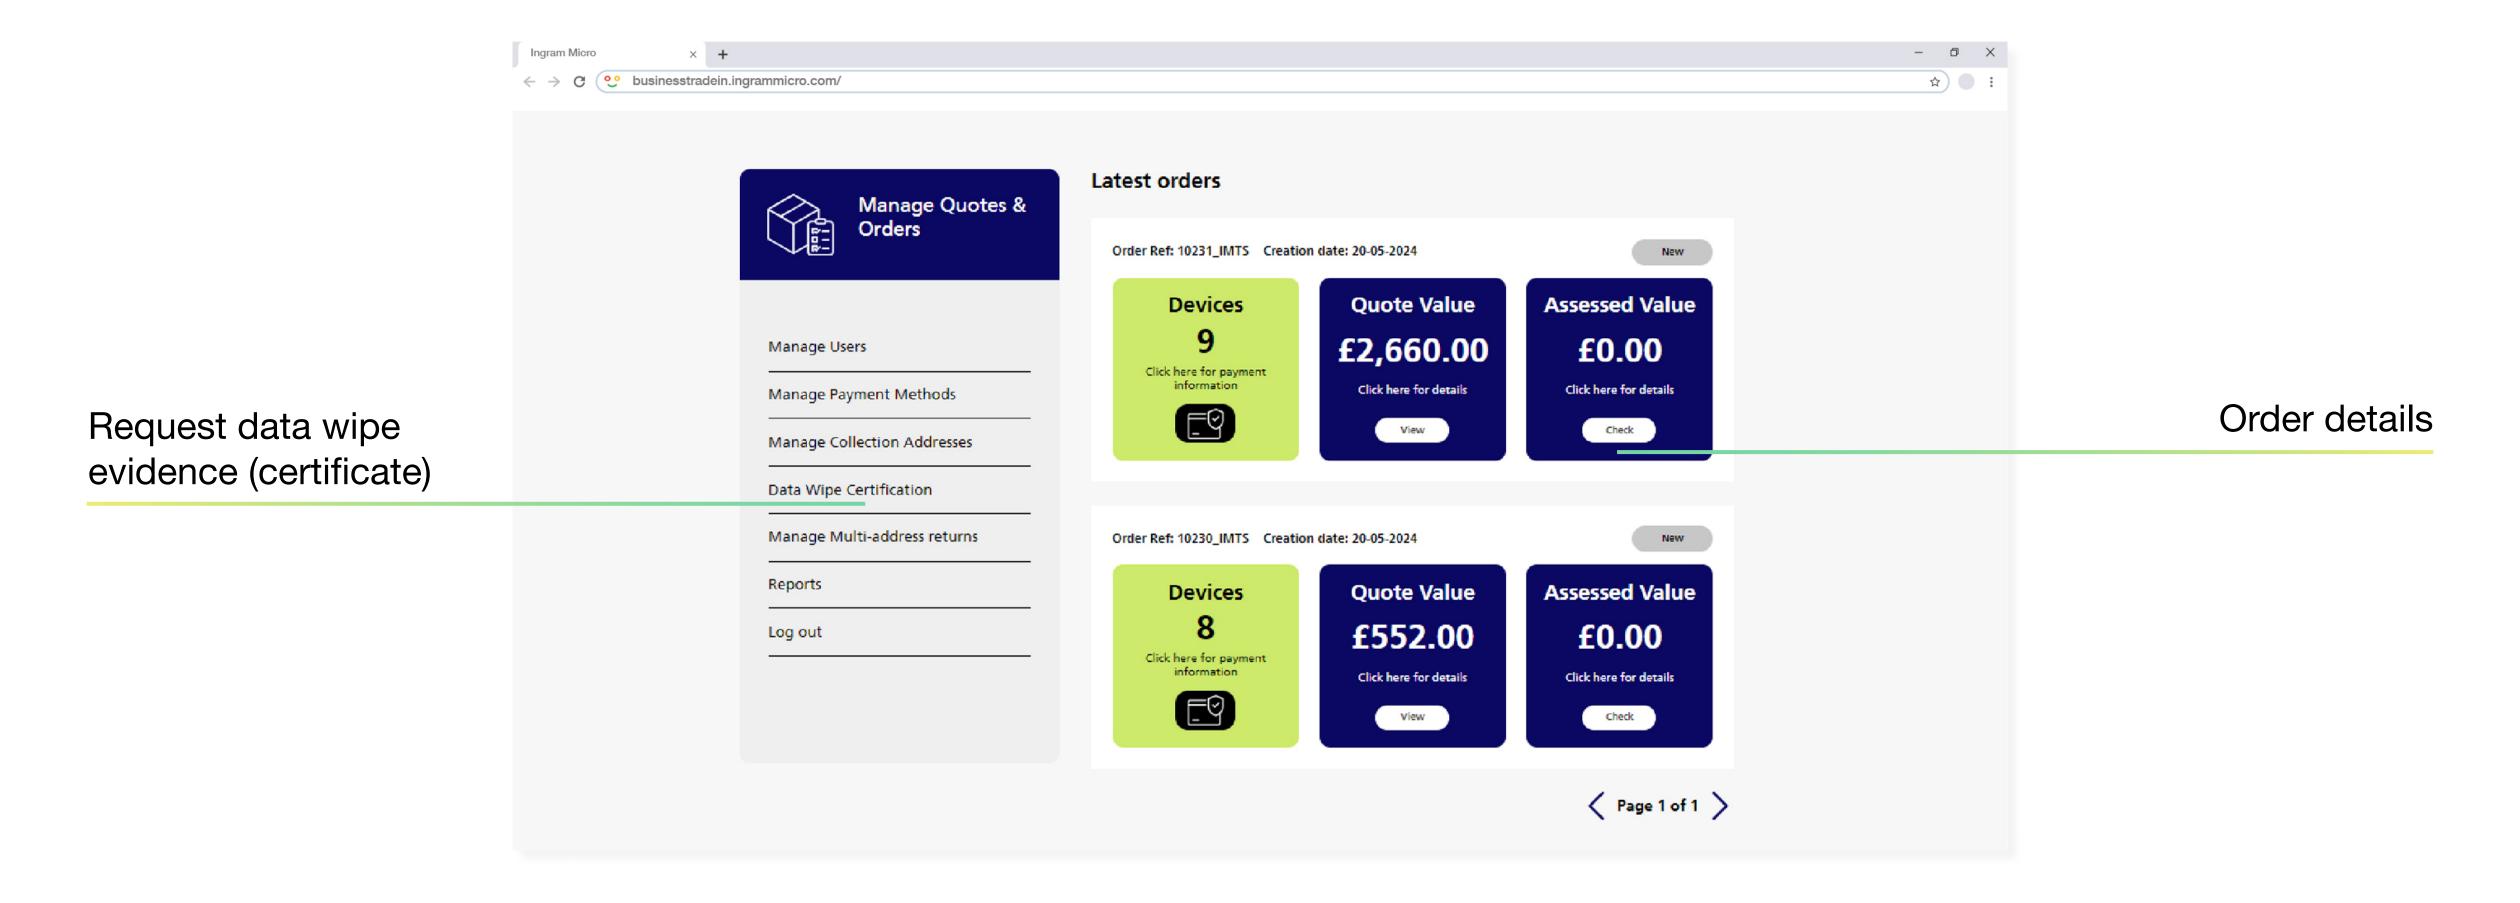

| 11 |
| Over To You —                                         | 12 |









## Register / Login





Visit the homepage to register for the first time or to login

HOMEPAGE →





## Register / Login





1

## Complete the registration form to apply for an account\*

\*All of the fields are mandatory and don't forget your certificate of incorporation



2

Enter the verification code you will have received via email



3

Complete the 'Business Details' section. You will receive another email once your account has been verified and accepted



For test accounts please set them up as your name followed by test. The rest of the details can be made up. You will need to upload a PDF document for the certificate of incorporation.



#### Dashboard









#### Dashboard







#### **Find Your Device**







## Placing Your Order



1

Select whether your devices are at a single address for collection or with individual employees from multiple addresses

Please select your Trade-up method below:

Single Collection Address

Back

2

Then choose to input devices individually or in bulk using the IMEIs / serial numbers

3

Select all relevant categories for the type of devices you are trading up







# Placing Your Order





4

Enter the device quantities and the details for each device



5

Select the condition of the devices, choosing from working, damaged or unknown and checkout



6

Fill out your details and await an email confirmation including postage options and QR codes to send to employees











# Over to you

Talk to your Ingram Micro Accou