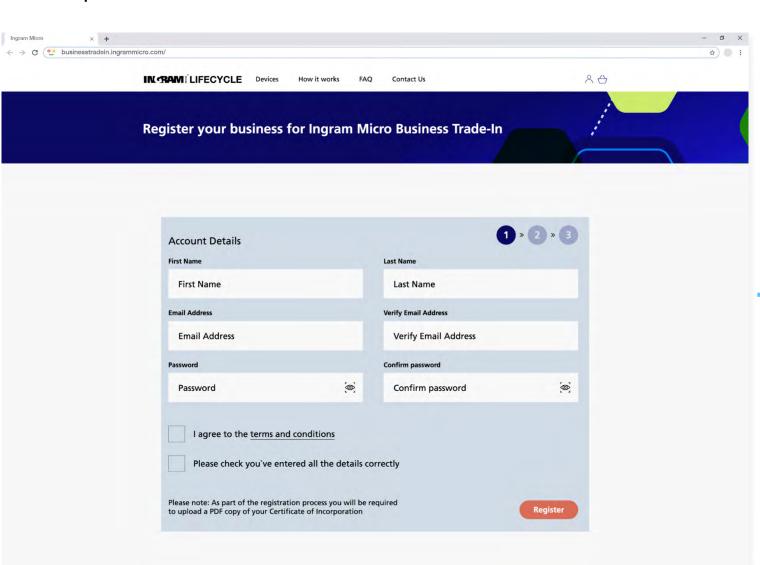

## Complete the registration form to apply for an account\*

\*All of the fields are mandatory and don't forget your certificate of incorporation

2

Enter the verification code you will have received via email