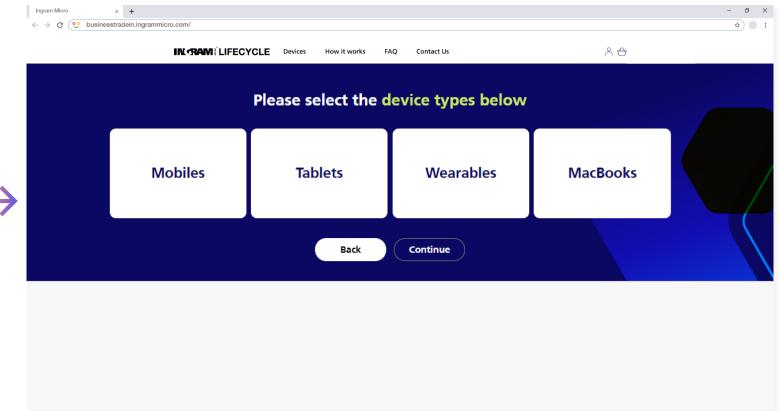

Back

2

Then choose to input devices individually or in bulk using the IMEIs / serial numbers

3

Select all relevant categories for the type of devices you are trading up