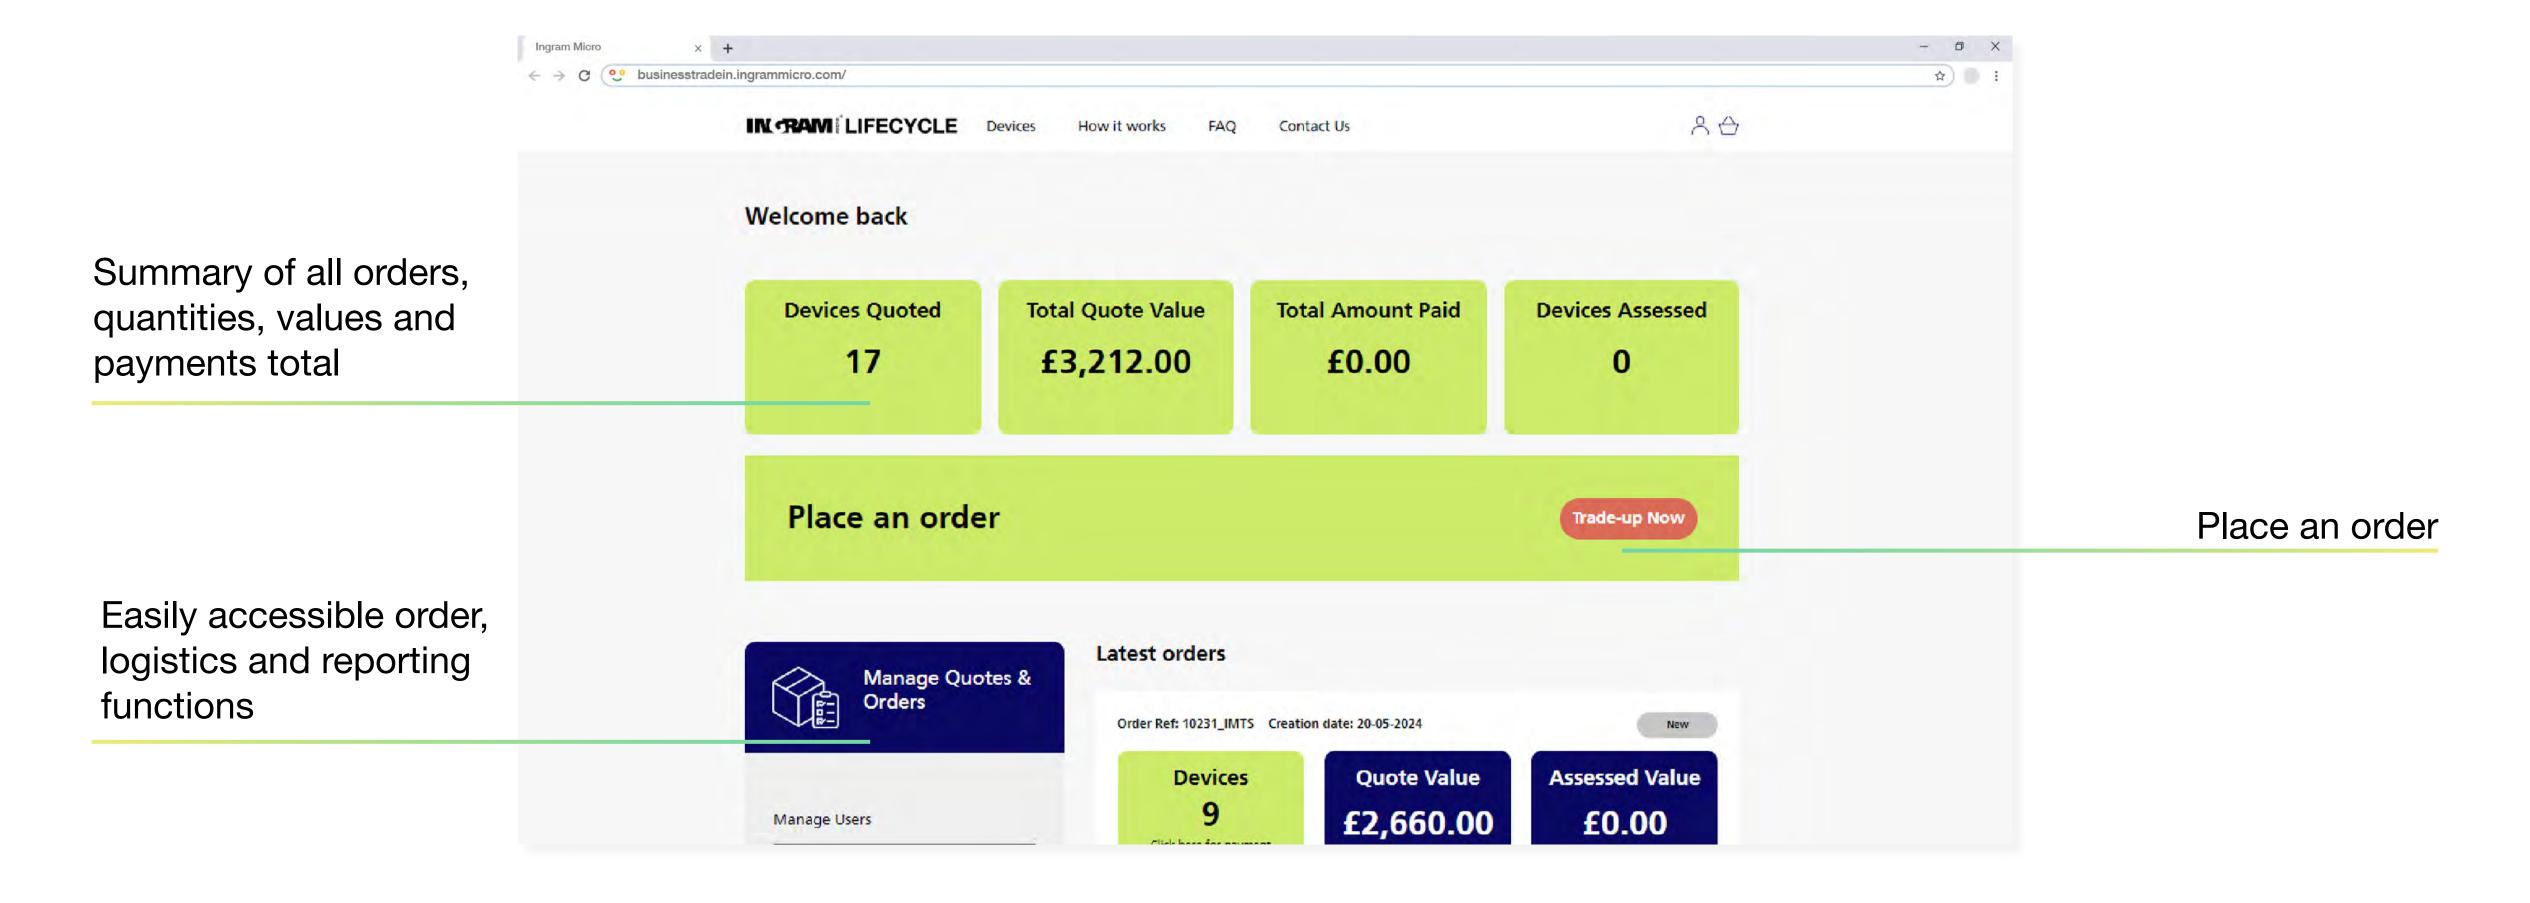

| 11 |
| Over To You —                                         | 12 |









## Register / Login





Visit the homepage to register for the first time or to login

HOMEPAGE →





## Register / Login





1

## Complete the registration form to apply for an account\*

\*All of the fields are mandatory and don't forget your certificate of incorporation



2

Enter the verification code you will have received via email



3

Complete the 'Business Details' section. You will receive another email once your account has been verified and accepted



For test accounts please set them up as your name followed by test. The rest of the details can be made up. You will need to upload a PDF document for the certificate of incorporation.



#### Dashboard









#### Dashboard







#### **Find Your Device**







## Placing Your Order



1

Select whether your devices are at a single address for collection or with individual employees from multiple addresses

Please select your Trade-up method below:

Single Collection Address

Back

2

Then choose to input devices individually or in bulk using the IMEIs / serial numbers

3

Select all relevant categories for the type of devices you are trading up







# Placing Your Order





4

Enter the device quantities and the details for each device



5

Select the condition of the devices, choosing from working, damaged or unknown and checkout



6

Fill out your details and await an email confirmation including postage options and QR codes to send to employees











# Over to you

Talk to y