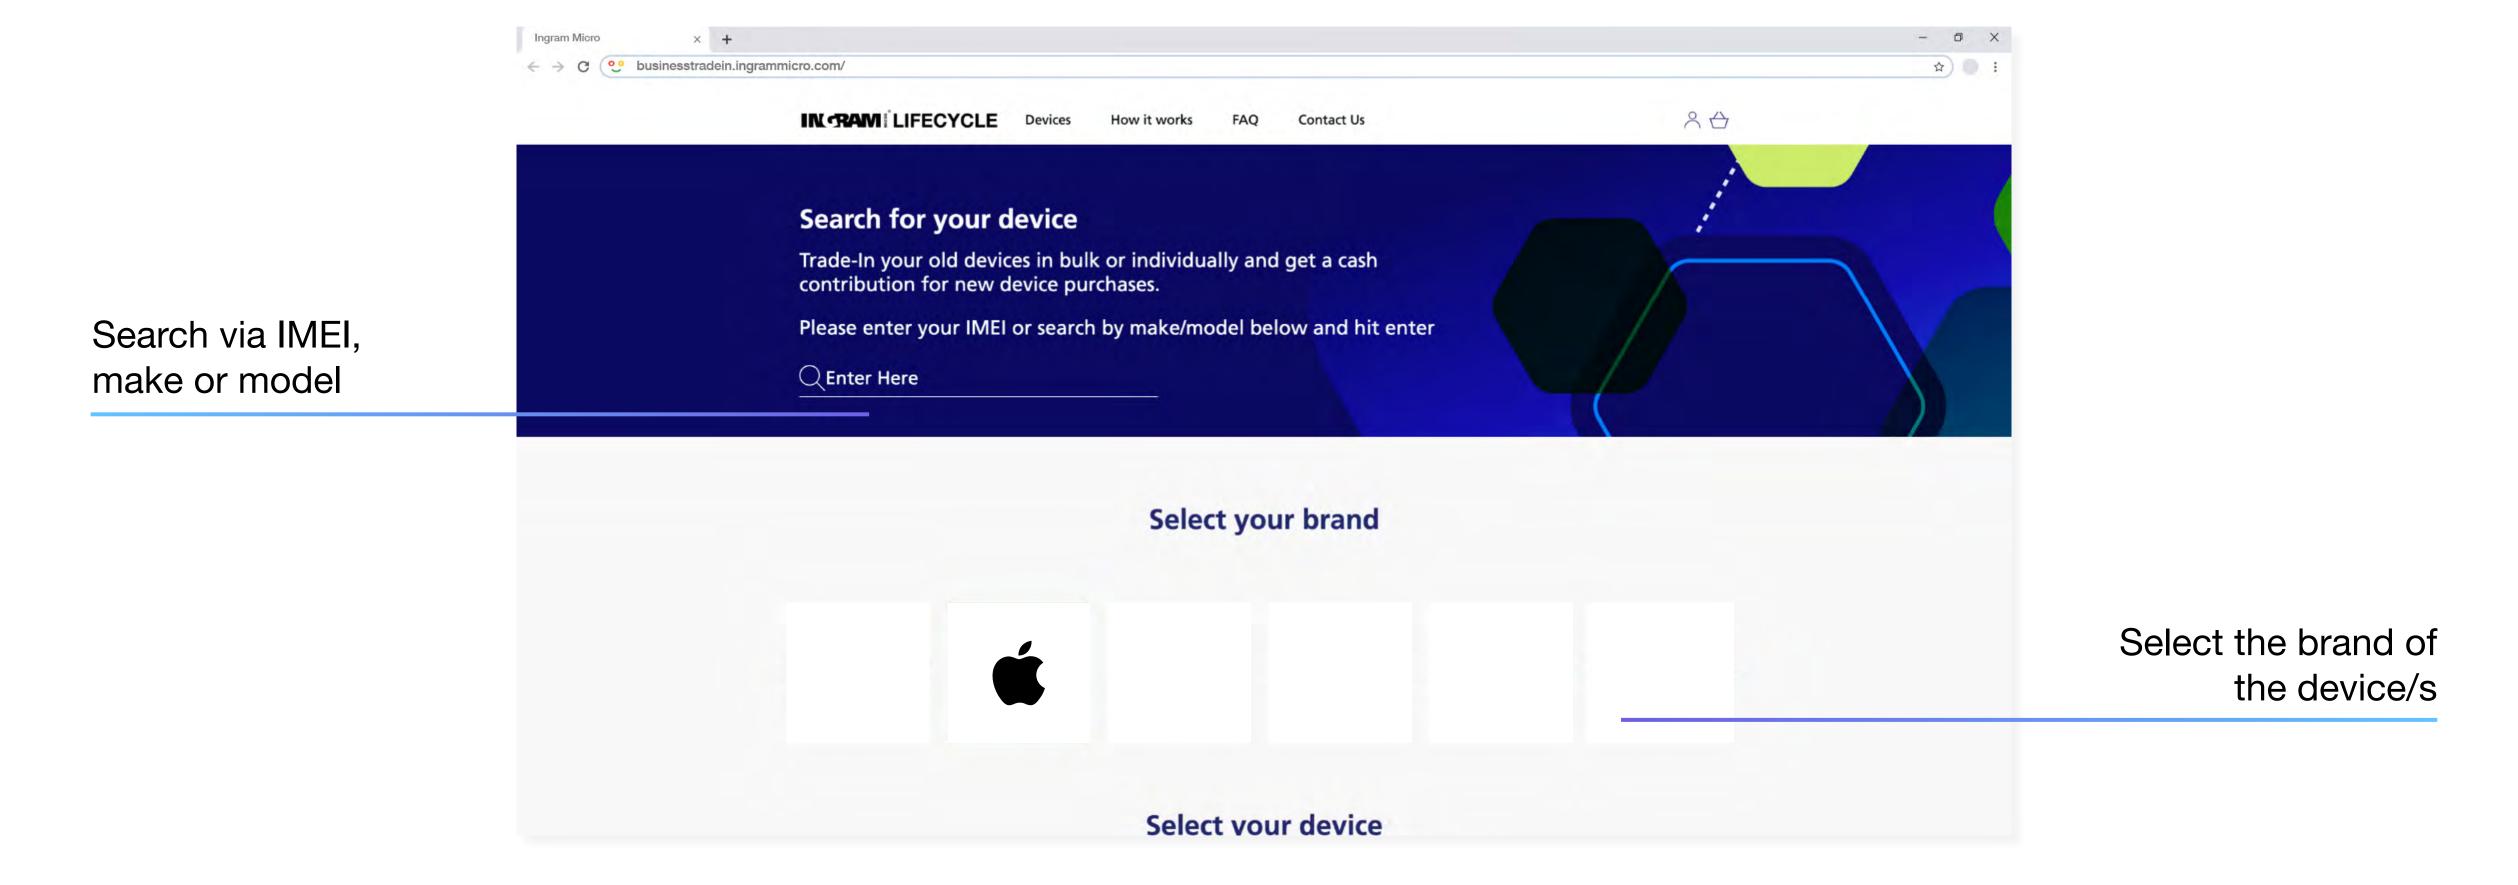

u —                                         | 12 |









## Register / Login





Visit the homepage to register for the first time or to login

HOMEPAGE →





## Register / Login





1

## Complete the registration form to apply for an account\*

\*All of the fields are mandatory and don't forget your certificate of incorporation



2

Enter the verification code you will have received via email



3

Complete the 'Business Details' section. You will receive another email once your account has been verified and accepted



For test accounts please set them up as your name followed by test. The rest of the details can be made up. You will need to upload a PDF document for the certificate of incorporation.



#### Dashboard









#### Dashboard







#### **Find Your Device**







## Placing Your Order



1

Select whether your devices are at a single address for collection or with individual employees from multiple addresses

Please select your Trade-up method below:

Single Collection Address

Back

2

Then choose to input devices individually or in bulk using the IMEIs / serial numbers

3

Select all relevant categories for the type of devices you are trading up







# Placing Your Order





4

Enter the device quantities and the details for each device



5

Select the condition of the devices, choosing from working, damaged or unknown and checkout



6

Fill out your details and await an email confirmation including postage options and QR codes to send to employees











# Over to you

Talk to your Ingram Micro Account Manager today about how you can