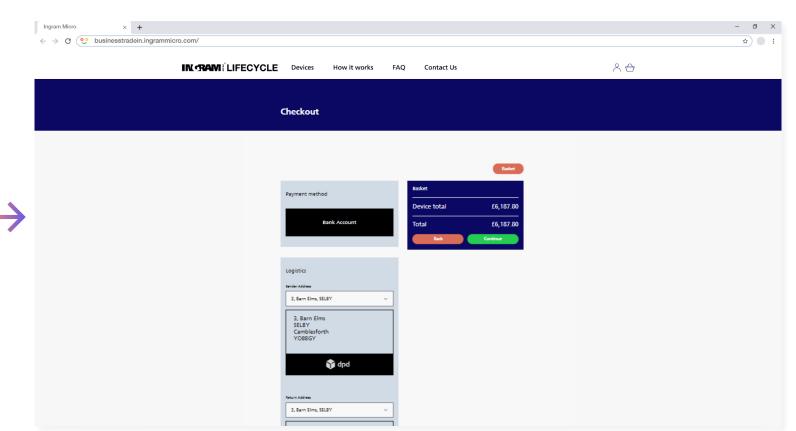

# Placing Your Order

4

Enter the device quantities and the details for each device

5

Select the condition of the devices, choosing from working, damaged or unknown and checkout

6

Fill out your details and await an email confirmation including postage options and QR codes to send to employees