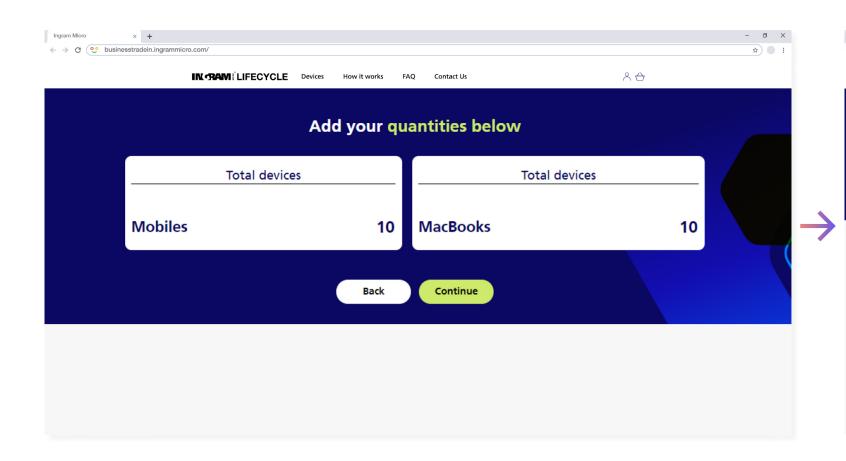

# Placing Your Order

4

Enter the device quantities and the details for each device

5

Select the condition of the devices, choosing from working, damaged or unknown and checkout

6

Fill out your details and await an email confirmation including postage options and QR codes to send to employees