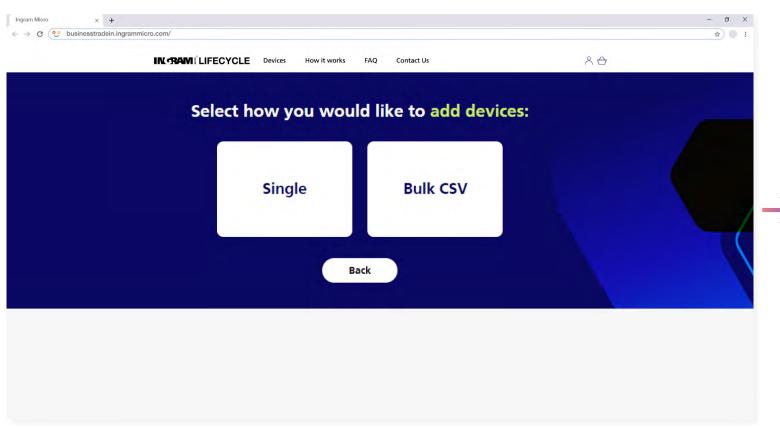

Back

2

Then choose to input devices individually or in bulk using the IMEIs / serial numbers

3

Select all relevant categories for the type of devices you are trading up