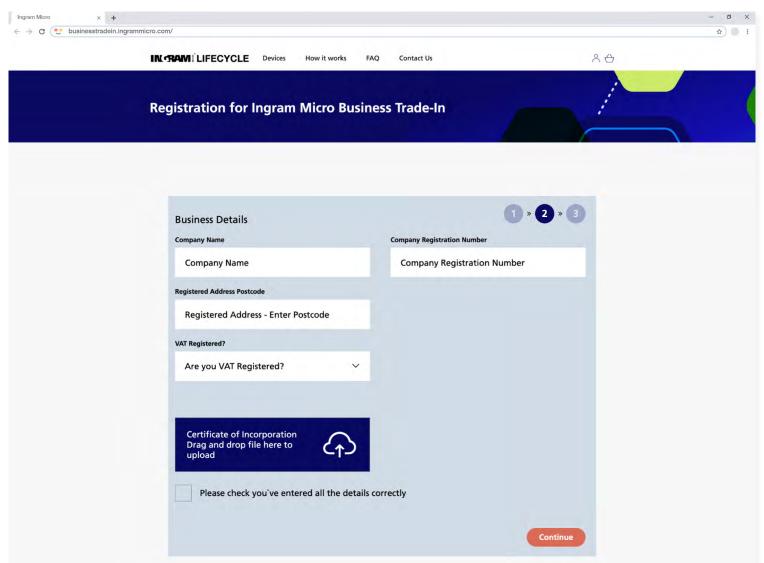

3

Complete the 'Business Details' section. You will receive another email once your account has been verified and accepted

For test accounts please set them up as your name followed by test. The rest of the details can be made up. You will need to upload a PDF document for the certificate of incorporation.