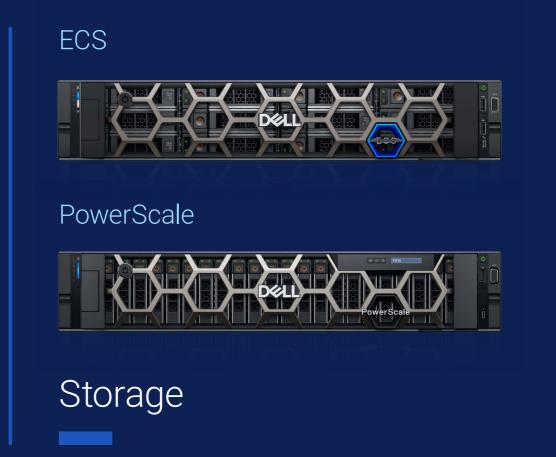

## ObjectScale storage

Fast. Flexible. Secure.

This high-performance containerized object storage is built for the most demanding applications and workloads—Generative AI, analytics and more.

Help your customers innovate faster, at any scale, with a global namespace, strong S3 compatibility and enterprise-class security ready on day one.

## ECS storage

Exabyte-scale. Top security. Extreme performance.

Offer unmatched scalability, performance, resilience and economics. ECS delivers rich S3-compatibility on a globally distributed architecture, empowering organizations to support enterprise workloads such as AI, analytics and archiving at scale. ECS customers are reducing TCO by up to 76% over the public cloud.<sup>1</sup>