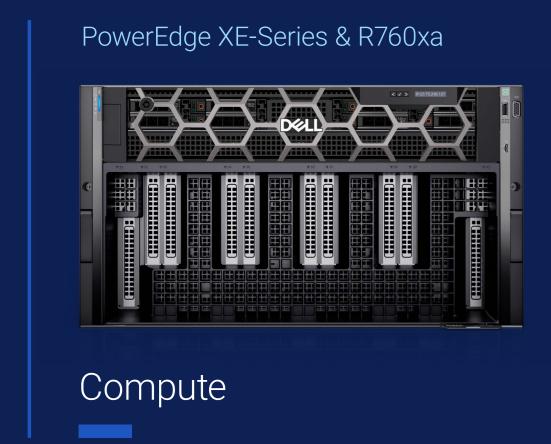

Validated designs

**Al-optimized portfolio** 

Purpose-built for data-driven digital business.

Transform possibilities into insights for more significant, innovative outcomes, accelerated by purpose-driven PowerEdge servers for AI, enhancing data-driven digital business, delivering efficient visual outcomes, and expediting business-wide AI operations.

- Help simplify and streamline AI operations with acceleration-optimized compute
- Leverage deployment services to deploy and configure tailored, scalable GenAI infrastructure for all your customer's needs
- Empower developing trusted AI with cyber-resilient and secure platforms

PowerEdge XE9680 delivers the industry's best Al performance<sup>1</sup>

Accelerate Smarter Outcomes

<sup>1.</sup> Based on Dell analysis of publicly available performance results and specifications of comparable OEM Servers as of 17 May 2023. It is especially important to work with your Services Sales Teams when discussing GenAl XE Servers (e.g., PowerEdge XE9680) to ensure proper end customer installation, configuration and support levels.