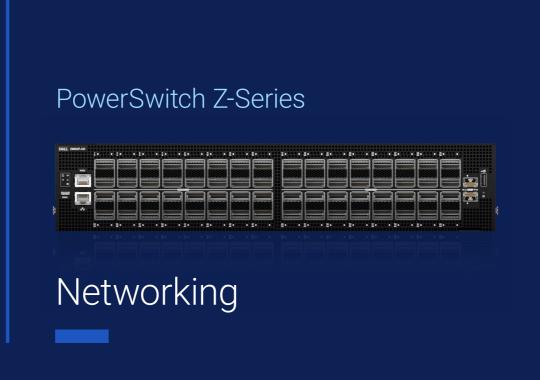

## PowerSwitch networking

High speed. High capacity. Anywhere.

#### **PowerSwitch Z-series**

These core/aggregation switches provide optimal flexibility, performance, density and power efficiency for Ethernet-based AI fabrics. Offering a range of fixed-form-factor switches, the Z-series is designed to deliver high performance and low latency for today's demanding workloads while providing headroom for future data center demands.

- 100% line-rate L2/L3 throughput at 512-byte and higher frame sizes with 64x 400GbE ports<sup>1</sup>
- 25.6Tbps of aggregate throughput at 100% line rate<sup>1</sup>
- FIBv4 and IPv4 routing table capacity of 368,640 BGP routes without loss<sup>1</sup>