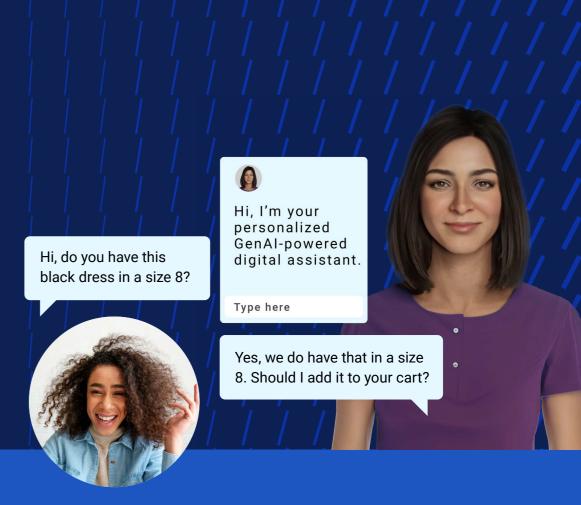

## Enhance consumer and workforce experiences with Digital Assistants

GenAl is used to generate natural language responses based on user queries or instructions, through different outputs such as conversational text, voice, and Al Avatars.

As a Dell Technologies partner, you gain access to our latest portfolio with Digital Assistant solutions, empowering you to enhance the consumer and workforce experience across various industries. Dell Technologies' Digital Assistants enable a human-like interface with familiar facial expressions, body language, and the choice of 70+ languages.