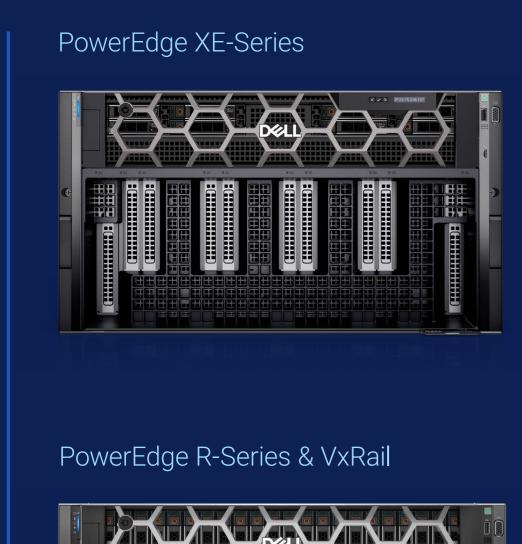

## Al-optimized portfolio

Our game-changing portfolio features industry-leading technology designed to achieve successful AI outcomes and protect your customers' data.

Help them choose the right solution for their model.

Validated designs

**Al-optimized portfolio** 

Purpose-built for data-driven digital business.

Transform possibilities into insights for more significant, innovative outcomes, accelerated by purpose-driven PowerEdge servers for AI, enhancing data-driven digital business, delivering efficient visual outcomes, and expediting business-wide AI operations.

PowerEdge XE9680 delivers the industry's best Al performance<sup>1</sup>

Accelerate Smarter Outcomes

<sup>1.</sup> Based on Dell analysis of publicly available performance results and specifications of comparable OEM Servers as of 17 May 2023. It is especially important to work with your Services Sales Teams when discussing GenAl XE Servers (e.g., PowerEdge XE9680) to ensure proper end customer installation, configuration and support levels.