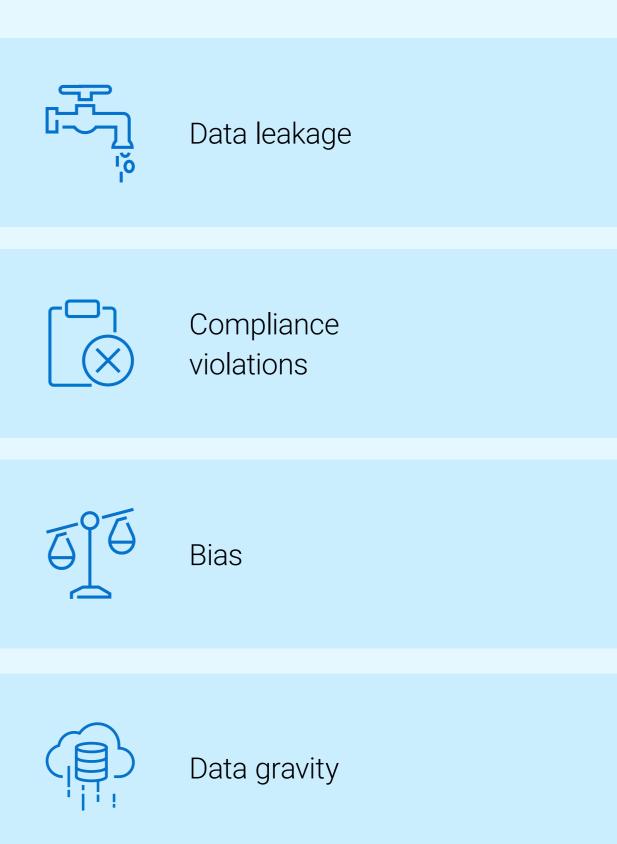

#### Risks of getting it wrong include:

AI REVOLUTION SALES AND MARKETING **DELL AI STRATEGY OUR SOLUTIONS** YOUR OPPORTUNITY **BUSINESS LANDSCAPE** 

Al innovation framework

Dell Al Factory

Use cases

Know our approach and focus areas to understand how you can meet your customers' business needs by partnering with Dell Technologies.