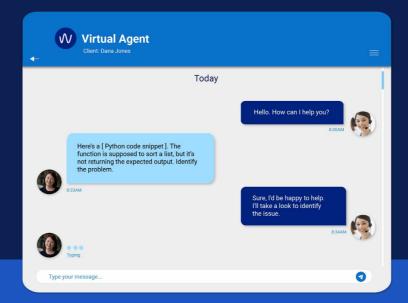

#### **Digital assistants**

For improved call- or self-service experience with more efficient chatbot intent identification to summarize conversations, answer customer questions and direct customers to appropriate resources.

**Solution Brief** 